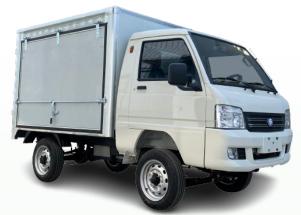

## LGAO ELECTRIC CAR

Model: C1600 Truck



## **SPECIFICATION & CONFIGURATION**

| Basic Parameters          |                  |
|---------------------------|------------------|
| Overall Size              | 149.6*59*70 inch |
| Rear Box Size             | 86.6*59*59inch   |
| Curb Weight               | 1020kg           |
| Max Speed                 | 43.45 mp/h       |
| Driving Distance          | 49.7-62.13mp/h   |
| Max hill-starting Ability | 25 degree        |
| Gear ratios               | 1:12             |
| Tire                      | 165-70-R14       |
| Ground Clearance          | 0.72 ft          |
| Passenger                 | 2                |
| Payload                   | 2204.6 Pound     |



| Motor & Power |          |
|---------------|----------|
| Motor Type    | AC Motor |
| Rated Power   | 7.5kw    |

| Battery       |                                |
|---------------|--------------------------------|
| Туре          | Gel Battery (free maintenance) |
| Voltage       | 72V                            |
| Capacity      | 120Ah                          |
| Numbers       | 6pcs                           |
| Charging Time | 6~8 hours                      |

| Braking & Suspension |                                                             |
|----------------------|-------------------------------------------------------------|
| Brake System(F/R)    | Front disc rear drum Brake, oil brake with brake assistance |
| Suspension(F/R)      | Leaf Spring with shockabsorber